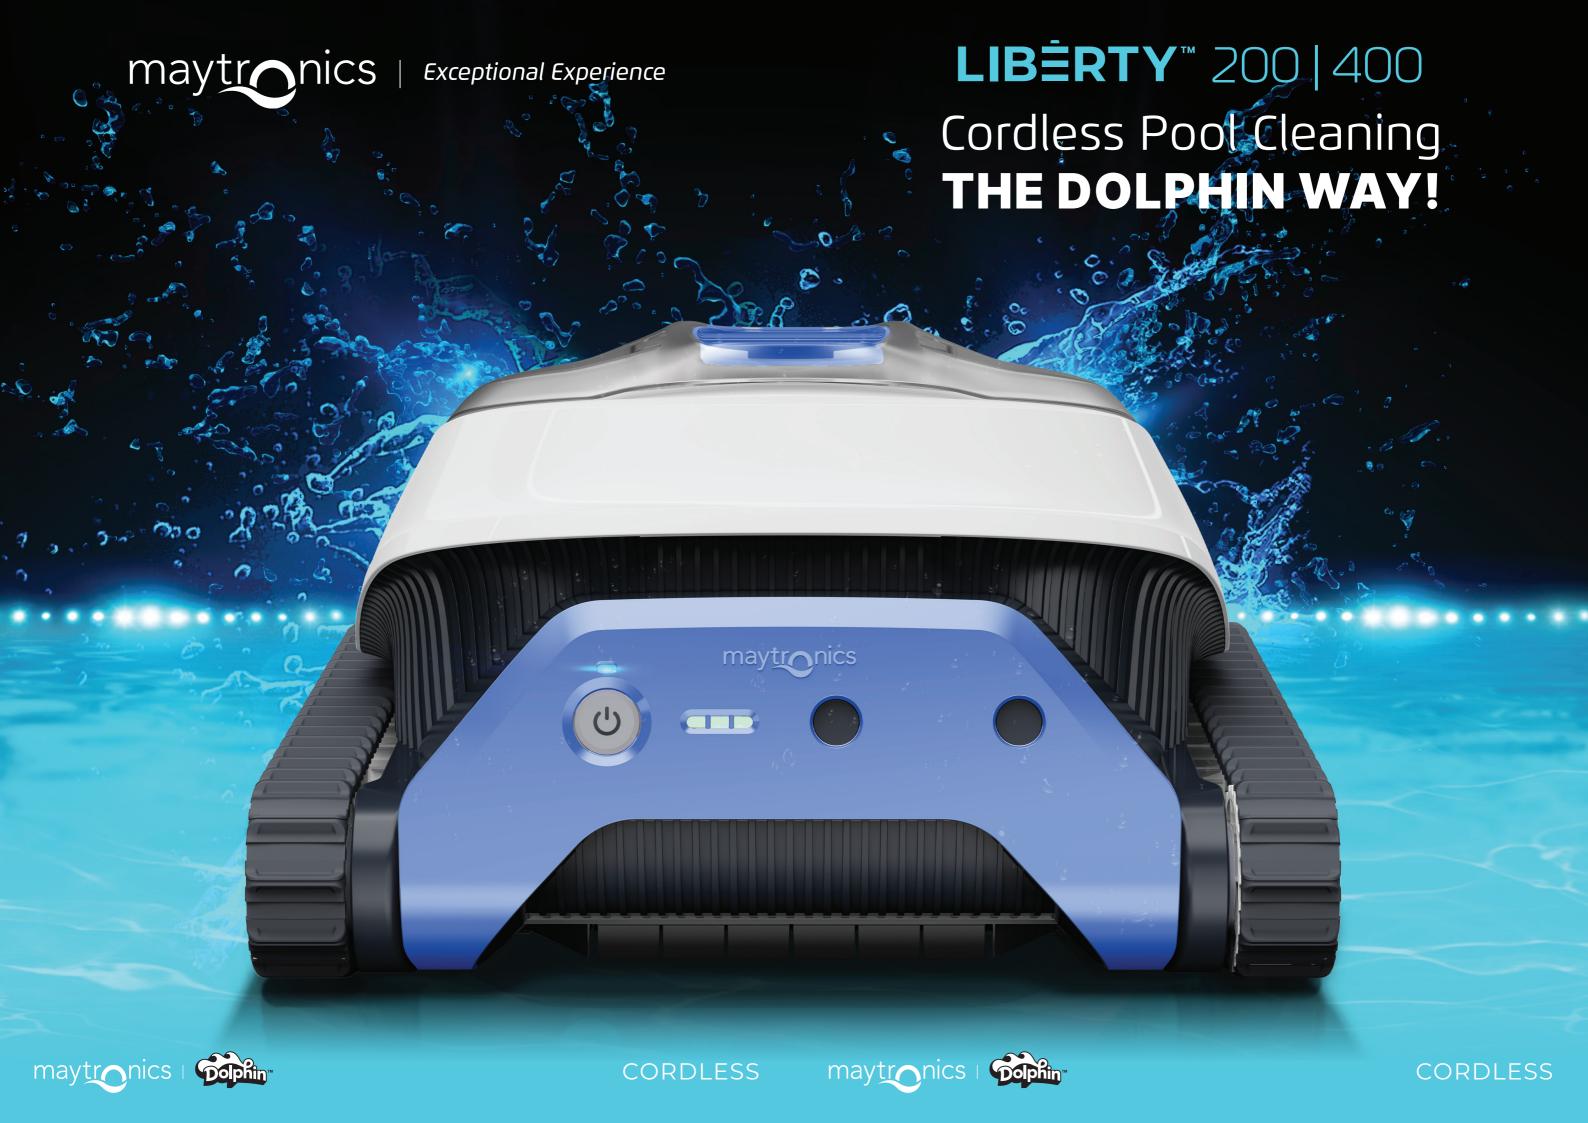

# The New Generation of Cordless Pool Cleaning CLIMATE CARE CERTIFIED

#### The Same Unmatched Dolphin Performance - Now Cordless!

**Dolphin LIBERTY** line presents a new generation of pool cleaning, with a new cordless design for unmatched agility and inductive charging, featuring 'Magnetic-Connect' for easy click-in-place and walk-away charging.

The **Dolphin LIBERTY** offers new features such as 'Eco Mode' that keeps your pool clean all week with short and efficient cleaning cycles and sun-ledge cleaning.

The **LIBERTY 400** model, includes the MyDolphin<sup>™</sup> Plus app for easy control and cleaning programs setup. With powerful intense scrubbing and a superior filtration system, you can get the same reliable Dolphin performance - now cordless!

#### The Dolphin LIBERTY Difference

Inductive Charging

Magnetic Connect for super easy click-in-place and walk-away charging

Eco Mode

Keeps your pool floor clean all week on one charge

Click-Up™

Using the Clicker, the Dolphin will climb up to you, for easy removal from the pool