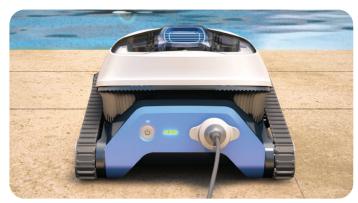

#### The Dolphin LIBERTY Difference

Inductive Charging

Magnetic Connect for super easy click-in-place and walk-away charging

Eco Mode

Keeps your pool floor clean all week on one charge

Click-Up™

Using the Clicker, the Dolphin will climb up to you, for easy removal from the pool

\* Only on LIBERTY 400