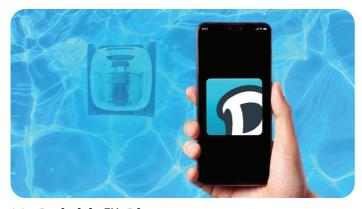

### MyDolphin™ Plus app

Setting customised cleaning programs is now easier using your mobile device

\* Only on LIBERTY 400