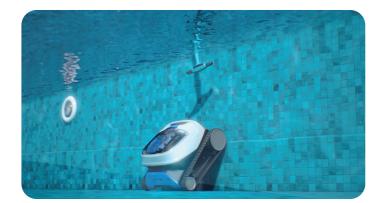

#### The Same Unmatched Dolphin Performance - Now Cordless!

**Dolphin LIBERTY** line presents a new generation of pool cleaning, with a new cordless design for unmatched agility and inductive charging, featuring 'Magnetic-Connect' for easy click-in-place and walk-away charging.

The **Dolphin LIBERTY** offers new features such as 'Eco Mode' that keeps your pool clean all week with short and efficient cleaning cycles and sun-ledge cleaning.

The **LIBERTY 400** model, includes the MyDolphin<sup>™</sup> Plus app for easy control and cleaning programs setup. With powerful intense scrubbing and a superior filtration system, you can get the same reliable Dolphin performance - now cordless!